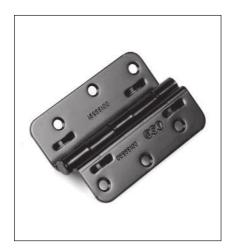

### Description

Two-handed full mortise steel hinge with elbow. Projections to guide assembly and non-removable pin.

## **Application**

For timber, PVCu and aluminium shutters with articulated outward-folding leaves. The hinge must be installed on the rebate, in the gap between the leaves. Distance between the leaves with folded hinge: 5 mm; with open hinge: 25 mm, offset (see installation drawing). To reverse the hinge it is necessary to remove and re-install the pin: to perform this operation the hinge must be folded 90° (open shutter).