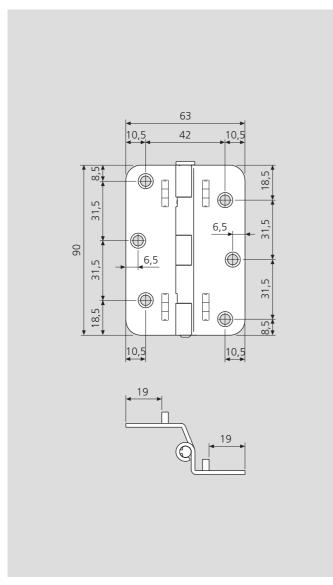

### Description

Two-handed full mortise steel hinge with elbow. Projections to guide assembly and non-removable pin.

### Mounting

Use six 4x30 mm flathead screws with thread suitable for the shutter material.