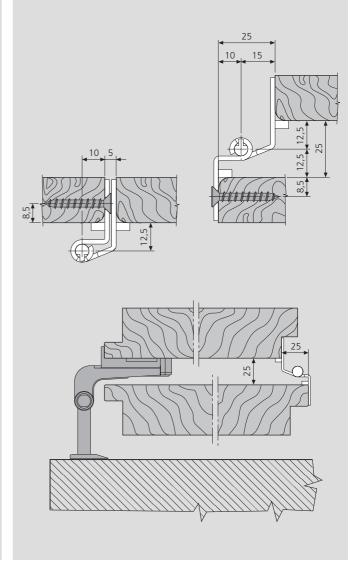

## **Application**

For timber, PVCu and aluminium shutters with articulated outward-folding leaves. The hinge must be installed on the rebate, in the gap between the leaves. Distance between the leaves with folded hinge: 5 mm; with open hinge: 25 mm, offset (see installation drawing). To reverse the hinge it is necessary to remove and re-install the pin: to perform this operation the hinge must be folded 90° (open shutter).