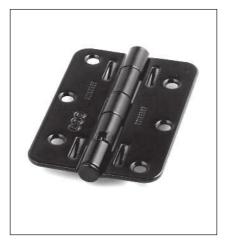

## Description

Two-handed full mortise steel hinge with projections to guide assembly and non-removable pin.

## **Application**

For timber, PVCu and aluminium shutters with articulated folding leaves. The hinge must be installed on the rebate, in the gap between the leaves. Distance between the leaves with folded hinge: 5 mm; with open hinge: 25 mm, aligned (see installation drawing).