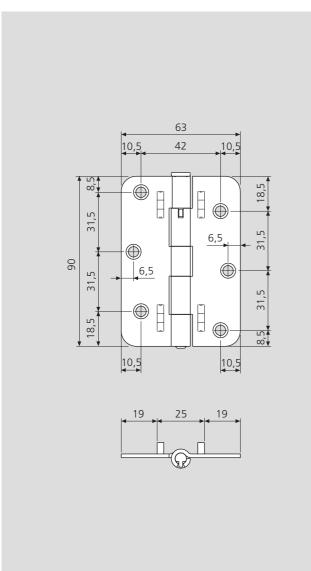

## Description

Two-handed full mortise steel hinge with projections to guide assembly and non-removable pin.

## **Application**

For timber, PVCu and aluminium shutters with articulated folding leaves. The hinge must be installed on the rebate, in the gap between the leaves. Distance between the leaves with folded hinge: 5 mm; with open hinge: 25 mm, aligned (see installation drawing).

## Mounting

Use six 4x30 mm flathead screws with thread suitable for the shutter material.

Order specifications Black finish

 Black finish
 Bichromated finish

 Code
 Code

 H00950.25.93
 H00950.25.04