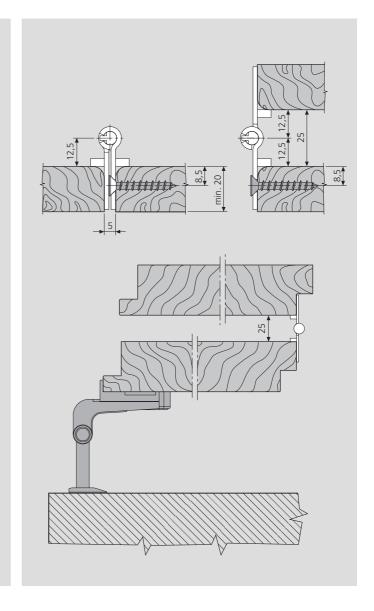

## **Application**

For timber, PVCu and aluminium shutters with articulated folding leaves. The hinge must be installed on the rebate, in the gap between the leaves. Distance between the leaves with folded hinge: 5 mm; with open hinge: 25 mm, aligned (see installation drawing).

## Mounting

Use six 4x30 mm flathead screws with thread suitable for the shutter material.

Order specifications Black finish

 Black finish
 Bichromated finish

 Code
 Code

 H00950.25.93
 H00950.25.04