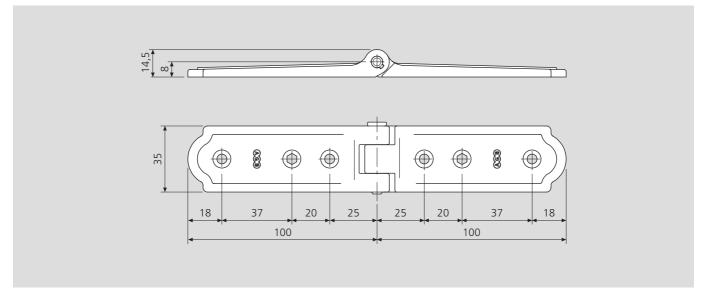

## Description

Two-handed coplanar symmetrical hinge with theft-proof removable pin.

### Mounting