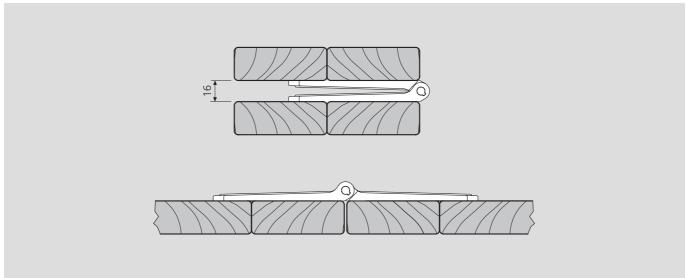

## **Application**

For multiple-leaf close-folding shutters (16 mm space between folded leaves). The hinge must be installed directly on the shutter without using any supporting element.