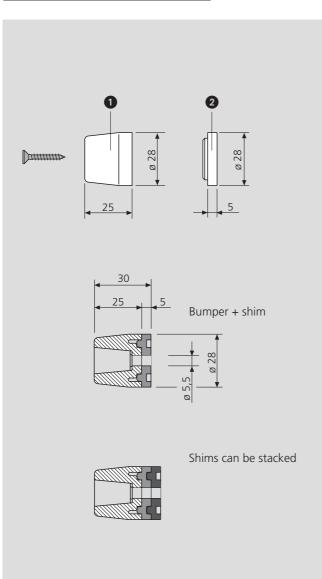

#### Description

1 25 mm rubber bumper for shutters

2 5 mm shim for bumper

#### Mounting

Use one 4.5x30 mm screw with thread suitable for the shutter material.

• If one or more shims are used, the length of the screw must be increased in proportion to the D distance (see table below).

| Distance<br><b>D</b> | No. of shims | Screw<br>type |
|----------------------|--------------|---------------|
| 25                   | -            | 4,5x30        |
| 30                   | 1            | 4,5x35        |
| 35                   | 2            | 4,5x40        |
| 40                   | 3            | 4,5x45        |
| 45                   | 4            | 4,5x50        |
| 50                   | 5            | 4,5x55        |