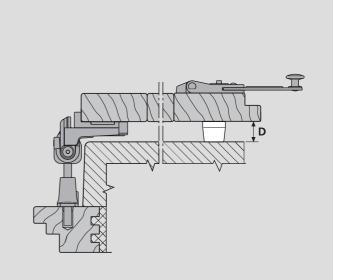

#### **Application**

Designed for installation on shutters when the catch has no bumper and the distance between the wide open wing (180°) and the wall is at least 25 mm.

**NB.** It cannot be used in combination with the automatic hinge lock kit.

#### Mounting

Use one 4.5x30 mm screw with thread suitable for the shutter material.

• If one or more shims are used, the length of the screw must be increased in proportion to the D distance (see table below).

| Distance<br><b>D</b> | No. of shims | Screw<br>type |
|----------------------|--------------|---------------|
| 25                   | -            | 4,5x30        |
| 30                   | 1            | 4,5x35        |
| 35                   | 2            | 4,5x40        |
| 40                   | 3            | 4,5x45        |
| 45                   | 4            | 4,5x50        |
| 50                   | 5            | 4,5x55        |