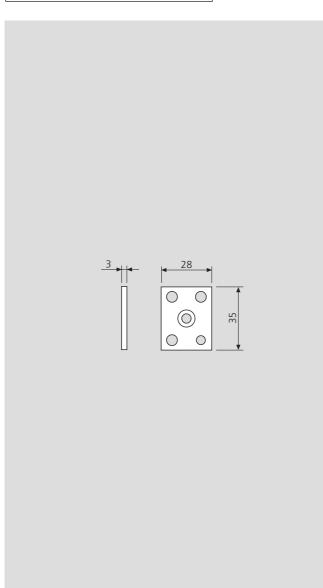

#### Description

Compensating nylon shim for direct hinge attachment to the shutter.

#### **Application**

Suitable for all solutions where the hinge can be fastened directly to the shutter without using brackets.

It prevents deformations of the support and ensures a solid connection between hinge and shutter.

 Used in combination with the corner and vertical bracket support or with fixed, adjustable or coplanar hinges.

#### Mounting

In the case of adjustable hinges, it must be fitted to the support before mounting the hinge. For articles that do not require the support, it must be coupled directly with the hinge body.