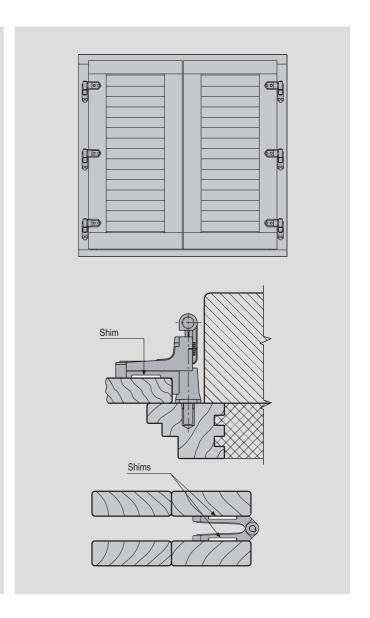

#### **Application**

Suitable for all solutions where the hinge can be fastened directly to the shutter without using brackets.

It prevents deformations of the support and ensures a solid connection between hinge and shutter.

 Used in combination with the corner and vertical bracket support or with fixed, adjustable or coplanar hinges.

#### Mounting

In the case of adjustable hinges, it must be fitted to the support before mounting the hinge. For articles that do not require the support, it must be coupled directly with the hinge body.