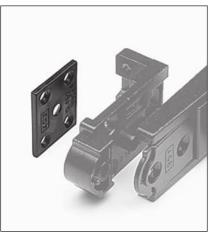

#### Description

Compensating nylon shim for direct hinge attachment to the shutter.

#### **Application**

Suitable for all solutions where the hinge can be fastened directly to the shutter without using brackets.

It prevents deformations of the support and ensures a solid connection between hinge and shutter.

 Used in combination with the corner and vertical bracket support or with fixed, adjustable or coplanar hinges.

#### Mounting

In the case of adjustable hinges, it must be fitted to the support before mounting the hinge. For articles that do not require the support, it must be coupled directly with the hinge body.