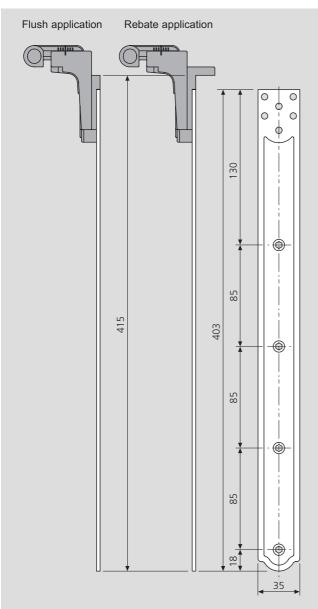

# 415 mm horizontal bracket

### Description

Shaped pressed steel bracket, 415 mm long and 3 mm thick, with holes for hinge connection.

The special shape of the inner face of the bracket ensures excellent attachment to the shutter.

## **Application**

Especially suitable for all types of shutters with vertical staves fastened to rails. The bracket in fact reinforces the joint and prevents any yielding of the edge of the shutters. To be used in combination with the supports for adjustable hinges, or attach directly to fixed and coplanar Abaco hinges.