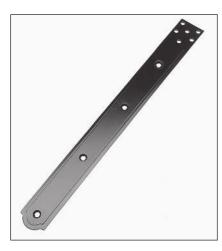

# 415 mm horizontal bracket

### Description

Shaped pressed steel bracket, 415 mm long and 3 mm thick, with holes for hinge connection.

The special shape of the inner face of the bracket ensures excellent attachment to the shutter.