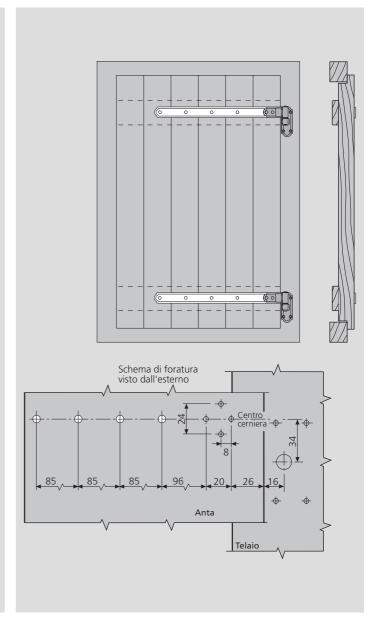

## **Application**

Especially suitable for all types of shutters with vertical staves fastened to rails. The bracket in fact reinforces the joint and prevents any yielding of the edge of the shutters. To be used in combination with the supports for adjustable hinges, or attach directly to fixed and coplanar Abaco hinges.

### Mounting

Couple the bracket with the relative support or hinge and fasten the whole following the instructions provided in the technical specifications for these components. Then secure the bracket with three additional screws. We recommend the use of theft-proof screws as they ensure greater system steadiness and security.

Alternatively, you can use 4.5x30 mm screws with thread suitable for the shutter material, or rivets (for PVCu or aluminium systems only).