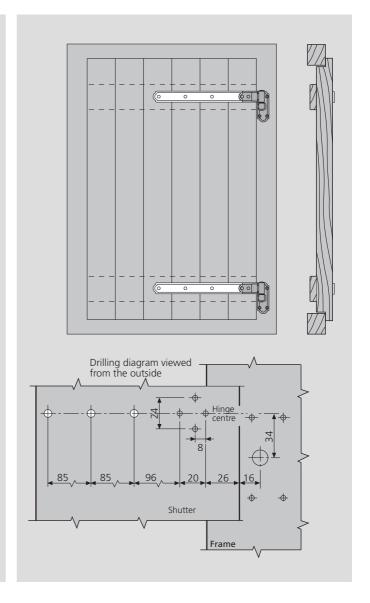

## **Application**

Especially suitable for all types of shutters with vertical staves fastened to rails. The bracket in fact reinforces the joint and prevents any yielding of the edge of the shutters. To be used in combination with the supports for adjustable hinges, or attach directly to fixed and coplanar Abaco hinges.

## Mounting

Couple the bracket with the relative support or hinge and fasten the whole following the instructions provided in the technical specifications for these components. Then secure the bracket with three additional screws. We recommend the use of theft-proof screws as they ensure greater system steadiness and security.