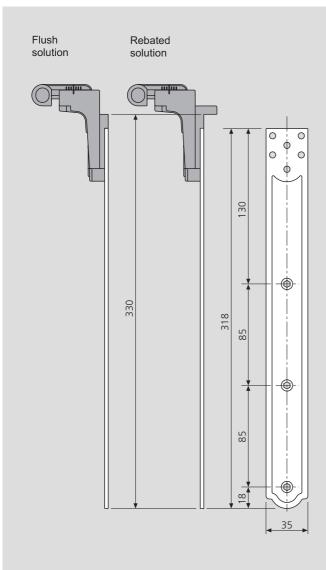

# 330 mm horizontal bracket

## Description

Shaped pressed steel bracket, 330 mm long and 3 mm thick, with holes for hinge connection. The special shape of the inner face of the bracket ensures excellent attachment to the shutter.