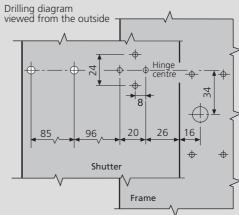

## Mounting

Couple the bracket with the relative support or hinge and fasten the whole following the instructions provided in the technical specifications for these components. Then secure the bracket with two additional screws. We recommend the use of theft-proof screws as they ensure greater system steadiness and security. Alternatively, you can use 4.5x30 mm screws with thread suitable for the shutter material, or rivets (for PVCu or aluminium systems only).