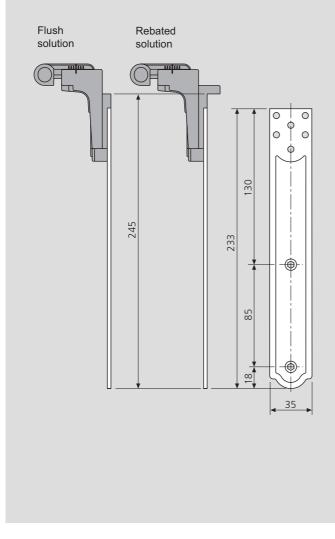

## 245 mm horizontal bracket

## Description

Shaped pressed steel bracket, 245 mm long and 3 mm thick, with holes for hinge connection. The special shape of the inner face of the bracket ensures excellent attachment to the shutter.

## Mounting

Couple the bracket with the relative support or hinge and fasten the whole following the instructions provided in the technical specifications for these components. Then secure the bracket with two additional screws. We recommend the use of theft-proof screws as they ensure greater system steadiness and security. Alternatively, you can use 4.5x30 mm screws with thread suitable for the shutter material, or rivets (for PVCu or aluminium systems only).