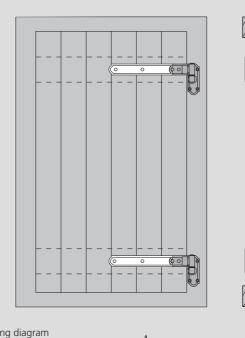

## Application

Especially suitable for all types of shutters with vertical staves fastened to rails. The bracket in fact reinforces the joint and prevents any yielding of the edge of the shutters. To be used in combination with the supports for adjustable hinges, or attach directly to fixed and coplanar Abaco hinges.

## Mounting

Couple the bracket with the relative support or hinge and fasten the whole following the instructions provided in the technical specifications for these components. Then secure the bracket with two additional screws. We recommend the use of theft-proof screws as they ensure greater system steadiness and security. Alternatively, you can use 4.5x30 mm screws with thread suitable for the shutter material, or rivets (for PVCu or aluminium systems only).