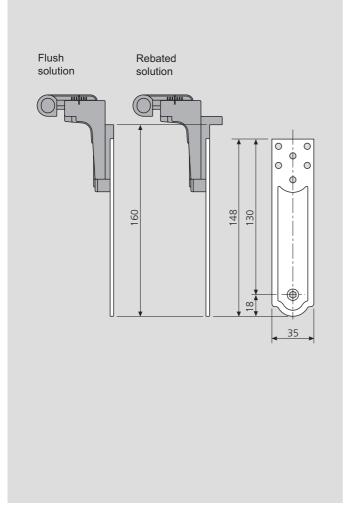

## 160 mm horizontal bracket

## Description

Shaped pressed steel bracket, 160 mm long and 3 mm thick, with holes for hinge connection. The special shape of the inner face of the bracket ensures excellent attachment to the shutter.

## Mounting

Couple the bracket with the relative support or hinge and fasten the whole following the instructions provided in the technical specifications for these components. Then secure the bracket with an additional screw. We recommend the use of theft-proof screws as they ensure greater system steadiness and security. Alternatively, you can use 4.5x30 mm screws with thread suitable for the shutter material, or rivets (for PVCu or aluminium systems only).