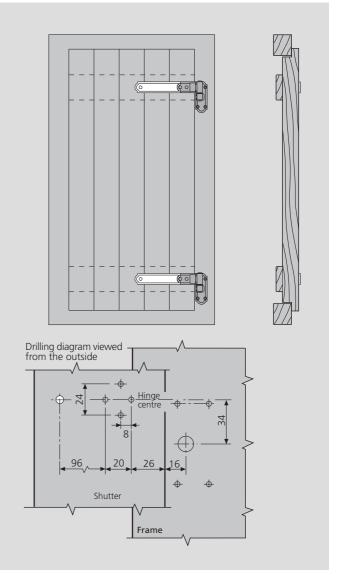

## Application

Especially suitable for all types of shutters with vertical staves fastened to rails. The bracket in fact reinforces the joint and prevents any yielding of the edge of the shutters. To be used in combination with the supports for adjustable hinges, or attach directly to fixed and coplanar Abaco hinges.

## Mounting

Couple the bracket with the relative support or hinge and fasten the whole following the instructions provided in the technical specifications for these components. Then secure the bracket with an additional screw. We recommend the use of theft-proof screws as they ensure greater system steadiness and security. Alternatively, you can use 4.5x30 mm screws with thread suitable for the shutter material, or rivets (for PVCu or aluminium systems only).