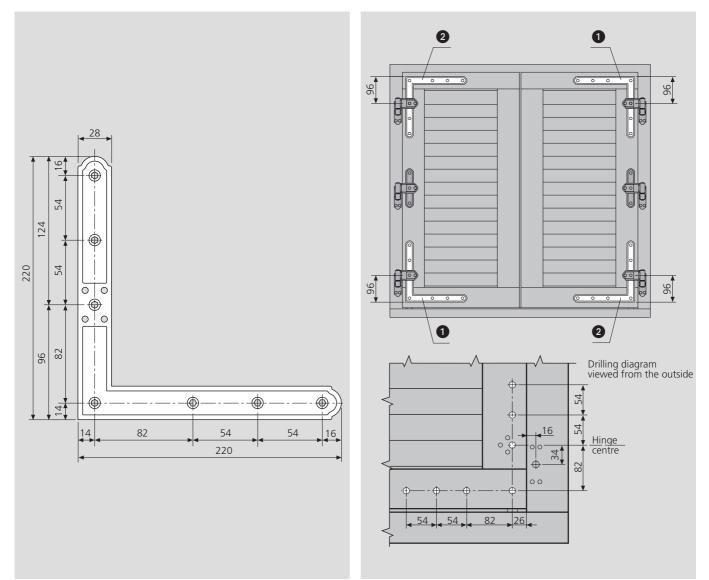

### Description

Shaped pressed steel corner bracket, 220x220 mm long and 3 mm thick, with holes for hinge connection positioned 96 mm from the corner. The special shape of the inner face of the bracket ensures excellent attachment to the shutter. Right or left-handed versions available.

#### Application

Used to reinforce the joint between the shutter stiles and rails on the hinge side. Specially suitable for blinds where adequate system steadiness might not be guaranteed by the use of hinges that are fixed to the stile only. To be used in combination with the supports for adjustable hinges, or attach directly to fixed and coplanar Abaco hinges.

#### Mounting

Couple the corner bracket with the relative support or hinge and fasten the whole following the instructions provided in the technical specifications for these components. Then secure the bracket with six additional screws. We recommend the use of theft-proof screws as they ensure greater system

steadiness and security. Alternatively, you can use 4.5x30 mm screws with thread suitable for the shutter material, or rivets (for PVCu or aluminium systems only).