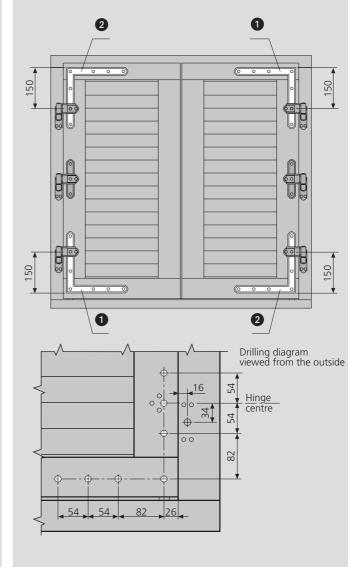

#### **Application**

Used to reinforce the joint between the shutter stiles and rails on the hinge side. Specially suitable for blinds where adequate system steadiness might not be guaranteed by the use of hinges that are fixed to the stile only. To be used in combination with the supports

for adjustable hinges, or attach directly to fixed and coplanar Abaco hinges.

### Mounting

Couple the corner bracket with the relative support or hinge and fasten the whole following the instructions provided in the technical specifications for these components. Then secure the bracket with six additional screws. We recommend the use of theft-proof screws as they ensure greater system

steadiness and security. Alternatively, you can use 4.5x30 mm screws with thread suitable for the shutter material, or rivets (for PVCu or aluminium systems only).