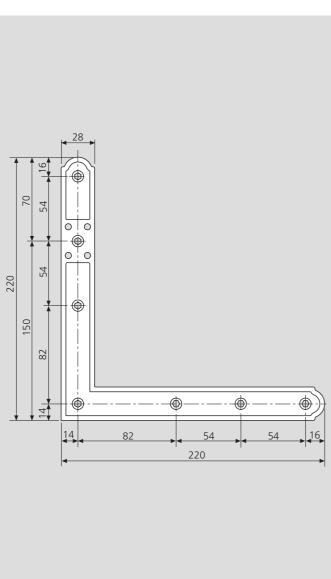

# 150 mm corner bracket

#### Description

Shaped pressed steel corner bracket, 220x220 mm long and 3 mm thick, with holes for hinge connection positioned 150 mm from the corner. The special shape of the inner face of the bracket ensures excellent attachment to the shutter. Right or left-handed versions available.