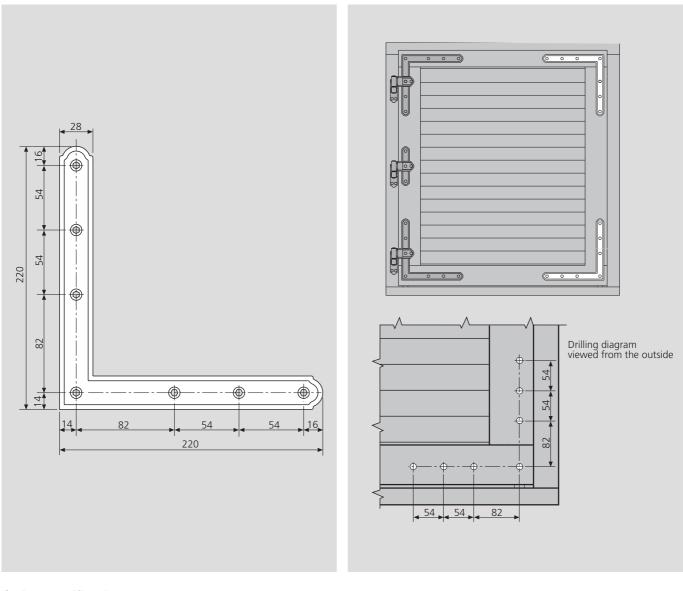

## Description

Shaped pressed steel corner bracket, 220x220 mm long and 3 mm thick. The special shape of the inner face of the bracket ensures excellent attachment to the shutter. Two-handed version.

## Mounting

Use seven 4.5x30 mm screws with thread suitable for the shutter material.

| Order specifications | Black finish | Bichromated finish |
|----------------------|--------------|--------------------|
|                      | Code         | Code               |
|                      | H00919.00.93 | H00919.00.04       |