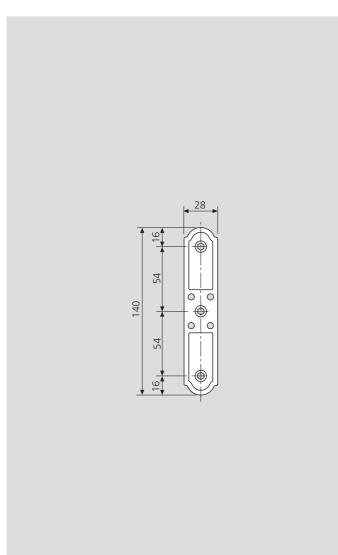

# 140 mm vertical bracket

### Description

Shaped pressed steel bracket, 140 mm long and 3 mm thick, with holes for hinge connection. The special shape of the inner face of the bracket ensures excellent attachment to the shutter.