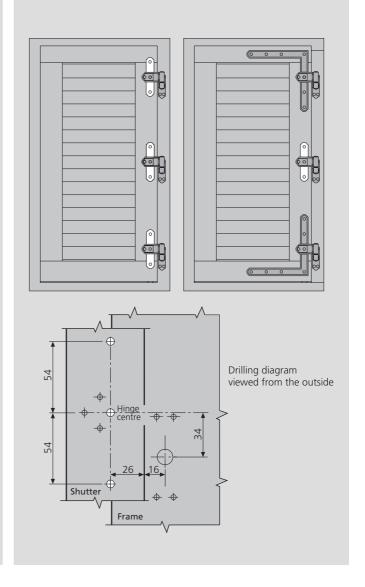

## **Application**

Used as central hinge bracket in addition to upper and lower corner brackets. It can also be used as an alternative for the corner and horizontal brackets on shutters with load-bearing rails and stiles around the perimeter, and where it is feasible to anchor the hinges to the side stile only. To be used in combination with the supports for adjustable hinges,

or attach directly to fixed and coplanar Abaco hinges.

### Mounting

Couple the bracket with the relative support or hinge and fasten the whole following the instructions provided in the technical specifications for these components. Then secure the bracket with two additional screws.