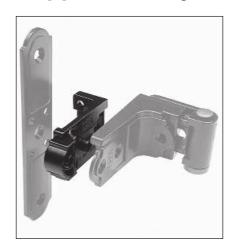

# **Application**

The support enables coupling of the adjustable hinge with the corner and vertical brackets.

Select it based on the shutter design, keeping in mind that the supports for the rebated solutions are suitable for a rebate thickness (or shutter thickness, in the case of overlapped systems) of at least 15 mm, otherwise the supports for the flush solutions should be used

**NB.** The adjustable hinge may be coupled with the support on site, for easier transport operations.