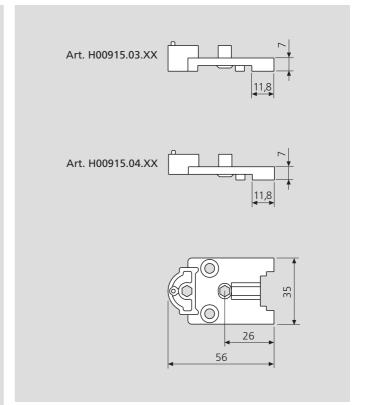

# **FLUSH SOLUTION**

## Order specifications

| ruer specifications                       | Black finish | Bichromated finish |
|-------------------------------------------|--------------|--------------------|
| Solution                                  | Code         | Code               |
| rebated, for corner and vertical brackets | H00915.01.93 | H00915.01.04       |
| rebated, for horizontal brackets          | H00915.02.93 | H00915.02.04       |
| flush, for corner and vertical brackets   | H00915.03.93 | H00915.03.04       |
| flush, for horizontal brackets            | H00915.04.93 | H00915.04.04       |