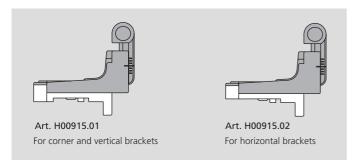

# REBATED SOLUTION

## Order specifications

| ruer specifications                       | Black finish | Bichromated finish |
|-------------------------------------------|--------------|--------------------|
| Solution                                  | Code         | Code               |
| rebated, for corner and vertical brackets | H00915.01.93 | H00915.01.04       |
| rebated, for horizontal brackets          | H00915.02.93 | H00915.02.04       |
| flush, for corner and vertical brackets   | H00915.03.93 | H00915.03.04       |
| flush, for horizontal brackets            | H00915.04.93 | H00915.04.04       |