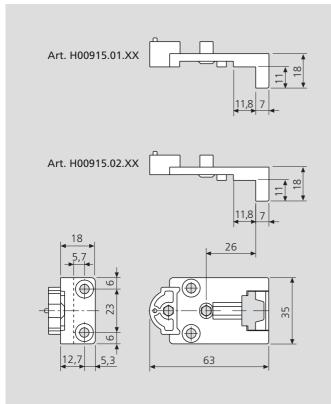

#### Mounting

Use two 4.5x35 mm screws with suitable thread.

## Order specifications

| ruer specifications                       | Black finish | Bichromated finish |
|-------------------------------------------|--------------|--------------------|
| Solution                                  | Code         | Code               |
| rebated, for corner and vertical brackets | H00915.01.93 | H00915.01.04       |
| rebated, for horizontal brackets          | H00915.02.93 | H00915.02.04       |
| flush, for corner and vertical brackets   | H00915.03.93 | H00915.03.04       |
| flush, for horizontal brackets            | H00915.04.93 | H00915.04.04       |