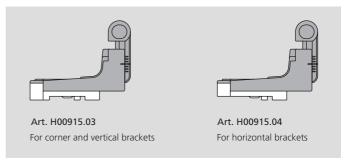

# **FLUSH SOLUTION**

## Order specifications

| ruer specifications                       | Black finish | Bichromated finish |
|-------------------------------------------|--------------|--------------------|
| Solution                                  | Code         | Code               |
| rebated, for corner and vertical brackets | H00915.01.93 | H00915.01.04       |
| rebated, for horizontal brackets          | H00915.02.93 | H00915.02.04       |
| flush, for corner and vertical brackets   | H00915.03.93 | H00915.03.04       |
| flush, for horizontal brackets            | H00915.04.93 | H00915.04.04       |