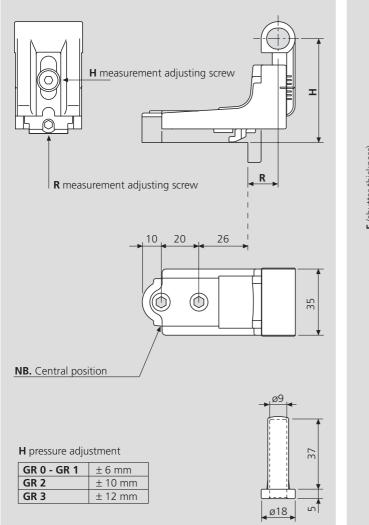

# **Order specifications**

|    | •   | н      |     |     | R      |     | Black finish | Bichromated finish |
|----|-----|--------|-----|-----|--------|-----|--------------|--------------------|
| GR | min | centr. | max | min | centr. | max | Code         | Code               |
| 0  | 36  | 42     | 48  | 12  | 16     | 20  | H00914.00.93 | H00914.00.04       |
| 1  | 49  | 55     | 61  | 12  | 16     | 20  | H00914.01.93 | H00914.01.04       |
| 2  | 62  | 72     | 82  | 12  | 16     | 20  | H00914.02.93 | H00914.02.04       |
| 3  | 82  | 94     | 106 | 12  | 16     | 20  | H00914.03.93 | H00914.03.04       |