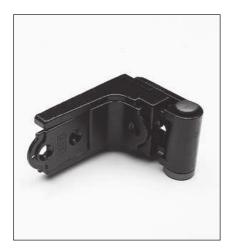

# Adjustable hinge - with variable neck

## Description

Reversible (two-handed) hinge with 2 stainless steel screws that enable horizontal and pressure adjustment using a 4 mm Allen wrench. Hinge reversibility is made possible thanks to a removable self-lubricating plastic bushing