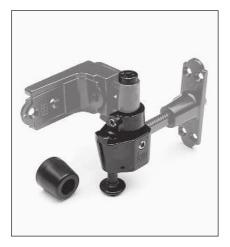

# Hinge lock kit

## Description

Right or left-handed hinge lock kit with adjustable end of stroke.

#### Components

- 1 socket-head fastening screw
- 1 plug
- 1 bushing with dowels
- 1 hinge lock body with dowel
- 1 spring bumper

### Mounting

It must be fitted on the pintle or adjustable hinge. See drawing.

| Order specifications |                    |
|----------------------|--------------------|
| Black finish         | Bichromated finish |
| Code                 | Code               |
| H00913.00.93         | H00913.00.04       |
| H00913.01.93         | H00913.01.04       |
|                      | H00913.00.93       |