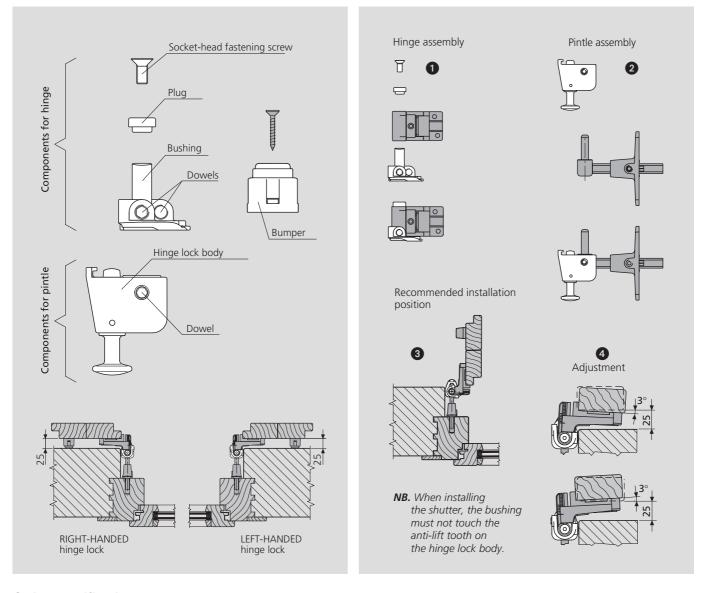

#### Components

- 1 socket-head fastening screw
- 1 plug
- 1 bushing with dowels
- 1 hinge lock body with dowel
- 1 spring bumper

### Mounting

It must be fitted on the pintle or adjustable hinge. See drawing.

| Order specifications |                    |
|----------------------|--------------------|
| Black finish         | Bichromated finish |
| Code                 | Code               |
| H00913.00.93         | H00913.00.04       |
| H00913.01.93         | H00913.01.04       |
|                      | H00913.00.93       |