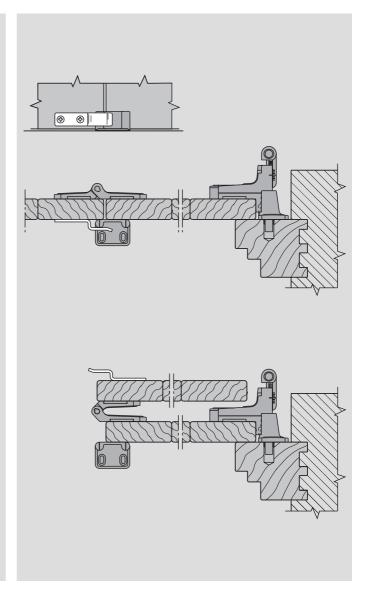

## **Application**

Suitable for shutters with three or more sash-

Installed on the folding wing so as to engage the catch plate or double catch pins, it enables automatic fastening without requiring the installation of espagnolettes or bolts on the central system point of the third wing.

• Used in combination with all catch pins.