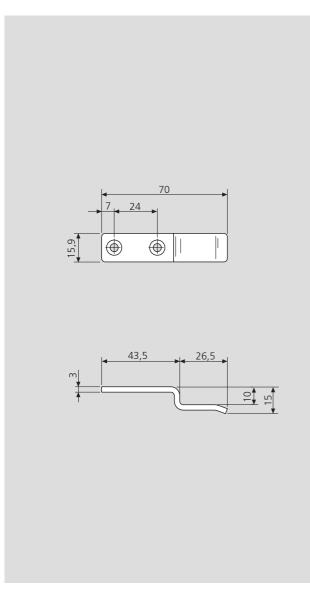

## Mounting

Use two 4x30 mm screws with thread suitable for the shutter material.

| Order specifications | Black finish | Bichromated finish |
|----------------------|--------------|--------------------|
|                      |              |                    |