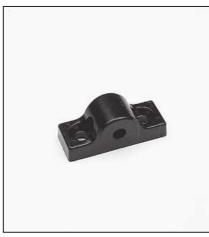

# Rod guide and support

### Description

Guide and support for the drive rod. It operates as an end support for the rod when no bottom fastener controlled by the espagnolette is required.

**NB.** This solution will normally require the installation of a bolt.

#### Application

Position the device under the espagnolette, inserting the rod in the hole against the bottom of the guide.