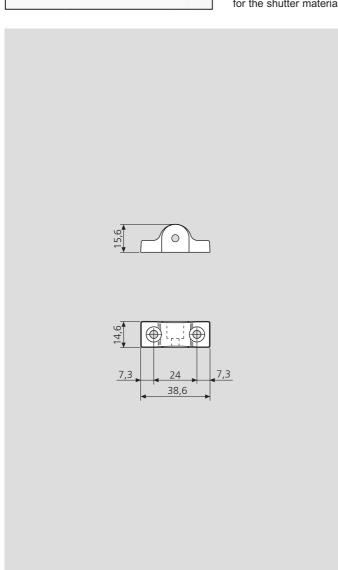

### Mounting

Use two 4x30 mm screws with thread suitable for the shutter material.