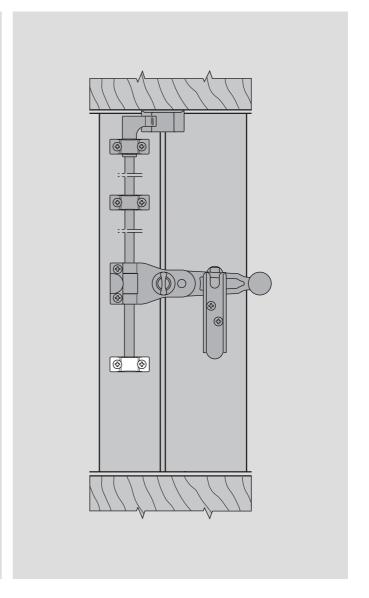

### Description

Guide and support for the drive rod. It operates as an end support for the rod when no bottom fastener controlled by the espagnolette is required.

**NB.** This solution will normally require the installation of a bolt.

#### Application

Position the device under the espagnolette, inserting the rod in the hole against the bottom of the guide.