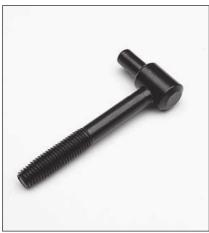

### Description

Adjustable threaded steel catch pin for inswinging shutters.

### **Application**

Suitable for window shutters hinged to the window on the inside, or in renovations, when the espagnolette system is adopted as an alternative to other window fastening solutions.

• Used in combination with bent reversed closing hooks.