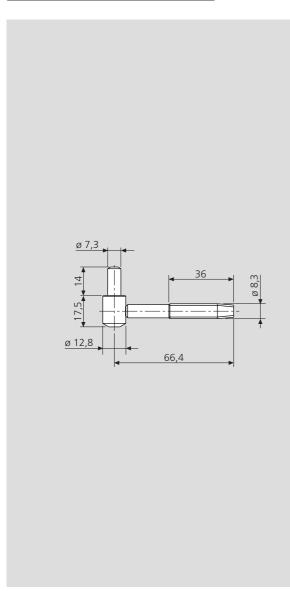

### Mounting

Fit in a 7.2x4 mm hole. The shank is screwed down using tool art. E00013.13.03.