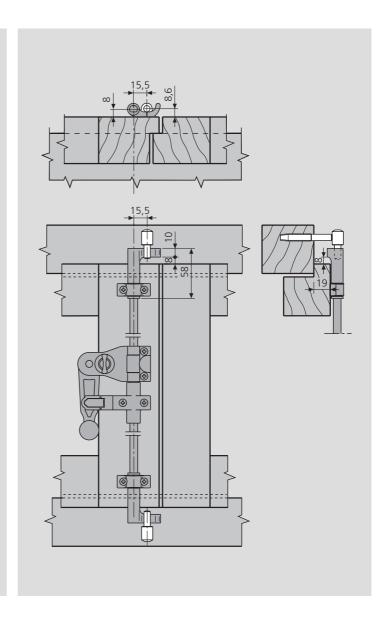

### **Application**

Suitable for window shutters hinged to the window on the inside, or in renovations, when the espagnolette system is adopted as an alternative to other window fastening solutions.

• Used in combination with bent reversed closing hooks.

### Mounting

Fit in a 7.2x4 mm hole. The shank is screwed down using tool art. E00013.13.03.