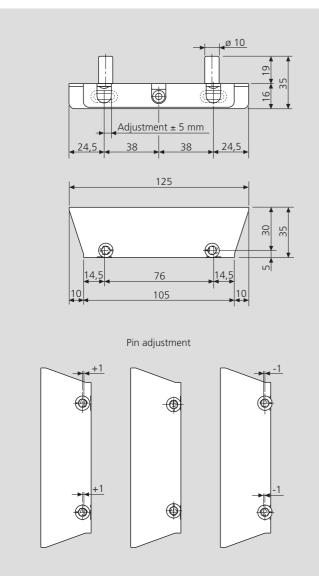

### Description

Double steel catch pin with spacer and elongated screw holes. It can be adjusted with a 5 mm Allen wrench.

## **Application**

Suitable for monobloc systems with soffit and 35 mm useful clearance between window and shutter.

**NB.** Working tolerances can be compensated by adjusting the pins before fastening the centre screw and tightening the two side screws.

### Mounting

Use three 4x30 mm screws with thread suitable for the shutter material.

It must be attached to the lower rail of the window, possibly resting on the sill.