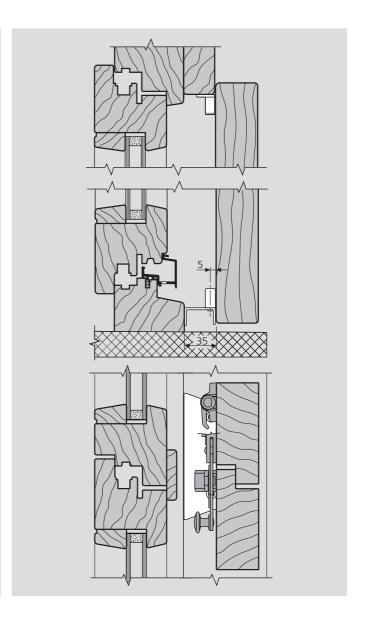

## **Application**

Suitable for monobloc systems with soffit and 35 mm useful clearance between window and shutter.

**NB.** Working tolerances can be compensated by adjusting the pins before fastening the centre screw and tightening the two side screws.

 Used in combination with standard or curved closing hooks.

### Mounting

Use three 4x30 mm screws with thread suitable for the shutter material.

It must be attached to the lower rail of the window, possibly resting on the sill.