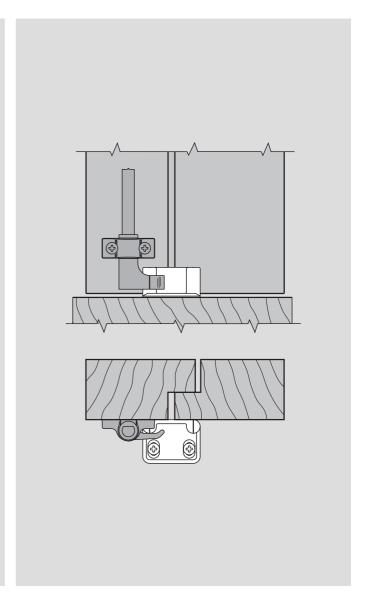

### **Application**

Used to facilitate drilling and fastening in case of multiple-wing shutters hinged to the wall or with soffit, where there is no stop rebate on the shutter rail or threshold.

NB. Working tolerances can be compensated by adjusting the position of the screws before tightening them.

- Used in combination with fastening hook.
- Cannot be used in combination with a bent fastening hook.

#### Mounting

Use two 4x30 mm screws with thread suitable for the frame material.

In case of wall installation, it must be fastened using a suitable anchor.