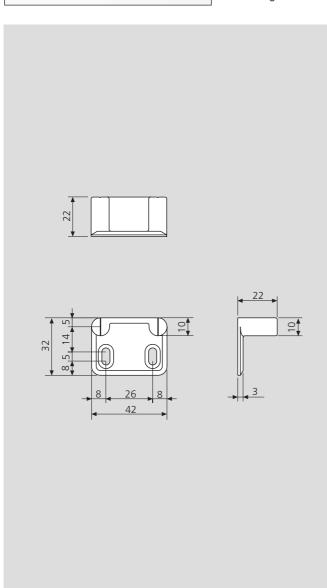

#### Description

Angular catch plate with elongated screw holes.

#### Mounting

Use two 4x30 mm screws with thread suitable for the frame material.

In case of wall installation, it must be fastened using a suitable anchor.