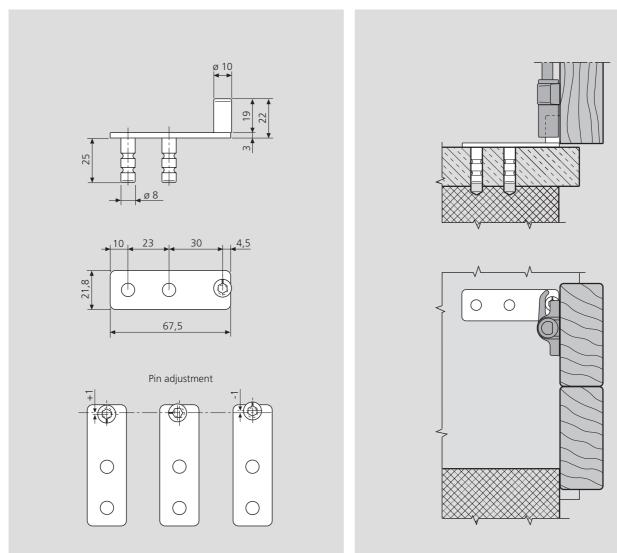

## Description

Catch pin with long glue-on plate for marble installation. It can be adjusted with a 5 mm Allen wrench.

## Application

Used to facilitate drilling and fastening in case of single-wing shutters hinged to the wall or with side soffit only, flush with the exterior wall.

**NB.** Working tolerances can be compensated by adjusting the pin.

• Used in combination with standard or curved closing hooks.

## Mounting

Drill two 9x27 mm holes and bind with glue or acrylic resin.

| Order specifications | Black finish | Bichromated finish |
|----------------------|--------------|--------------------|
|                      | Code         | Code               |
|                      | H00901.23.93 | H00901.23.04       |