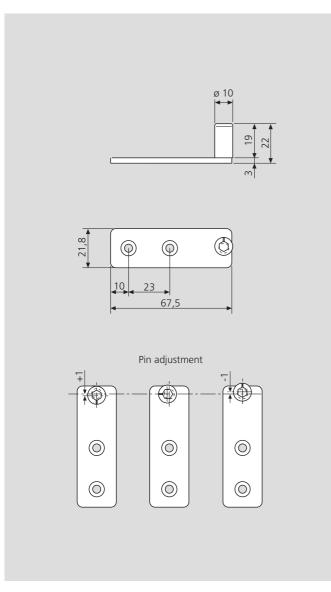

## Description

Catch pin with long plate for wall installation. It can be adjusted with a 5 mm Allen wrench.

## **Application**

Used to facilitate drilling and fastening in case of single-wing shutters hinged to the wall or with side soffit only, flush with the exterior wall.

**NB.** Working tolerances can be compensated by adjusting the pin.