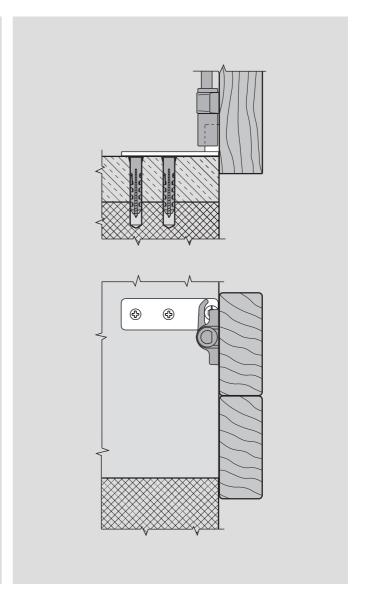

## **Application**

Used to facilitate drilling and fastening in case of single-wing shutters hinged to the wall or with side soffit only, flush with the exterior wall.

**NB.** Working tolerances can be compensated by adjusting the pin.

• Used in combination with standard or curved closing hooks.

## Mounting

Use two 4x30 mm screws and anchors suitable for the material to be drilled.

Order specifications

| Order specifications | Black finish | Bichromated finish |
|----------------------|--------------|--------------------|
|                      | Code         | Code               |
|                      | H00901 17 93 | H00901 17 04       |