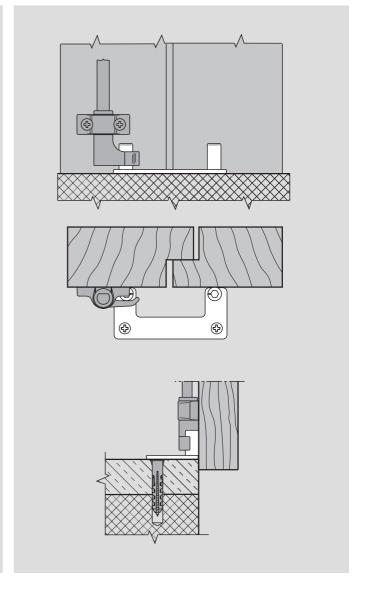

## **Application**

Used to facilitate drilling and fastening in case of multiple-wing shutters hinged to the wall or with side soffit only, flush with the exterior wall, where there is no stop rebate on the shutter rail or threshold.

### Mounting

Use two 4x30 mm screws and anchors suitable for the material to be drilled.