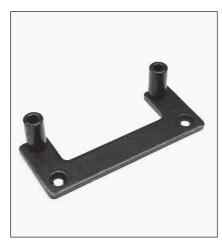

# Double catch pin - 76 mm distance between centres

### Description

Double steel catch pin for wall installation. It can be adjusted with a 5 mm Allen wrench.