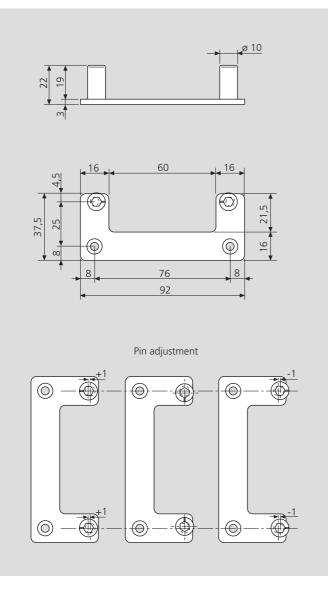

# Double catch pin - 76 mm distance between centres

### Description

Double steel catch pin for wall installation. It can be adjusted with a 5 mm Allen wrench.

**NB.** Working tolerances can be compensated by adjusting the pins.

• Used in combination with standard or curved closing hooks.