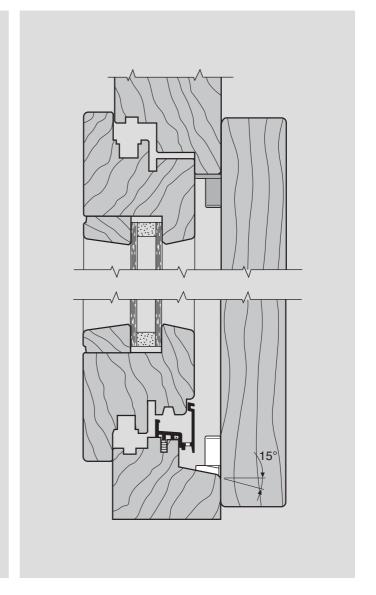

## **Application**

Used on simple monobloc systems with overlapped or rebated shutters that are hinged directly to the window frame.

It must be fastened to the sill so as to compensate for the inclination of the drip.

**NB.** Working tolerances can be compensated by adjusting the pin.

• Used in combination with standard or curved closing hooks.