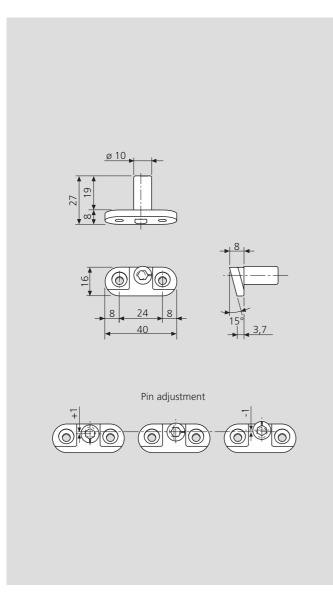

## Description

Inclined adjustable steel catch pin can be mounted on timber, aluminium or PVCu. It can be adjusted with a 5 mm Allen wrench.

**NB.** Working tolerances can be compensated by adjusting the pin.

• Used in combination with standard or curved closing hooks.

## Mounting

Use two 4x30 mm screws with thread suitable for the frame material.

Order specifications

 Black finish
 Bichromated finish

 Code
 Code

 H00901.12.93
 H00901.12.04