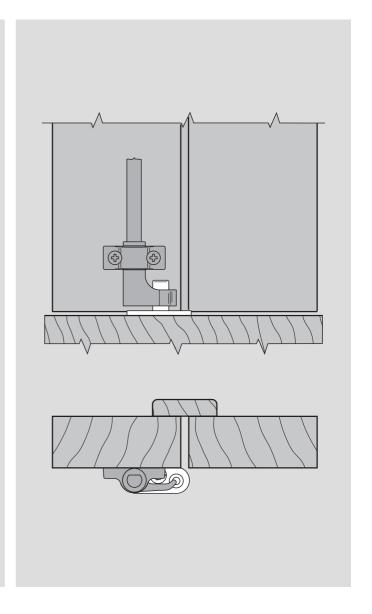

## Application

Suitable for overlapped or rebated shutters.

**NB.** Working tolerances can be compensated by adjusting the pin.

• Used in combination with standard or curved closing hooks.

## Mounting

Use two 4x30 mm screws with thread suitable for the frame material.