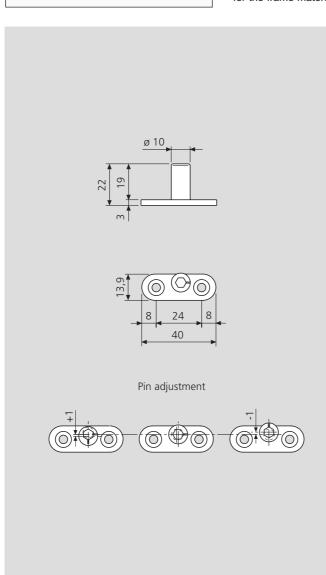

#### Description

Straight adjustable steel catch pin can be mounted on timber, aluminium or PVCu. It can be adjusted with a 5 mm Allen wrench.

## Application

Suitable for overlapped or rebated shutters.

**NB.** Working tolerances can be compensated by adjusting the pin.

• Used in combination with standard or curved closing hooks.